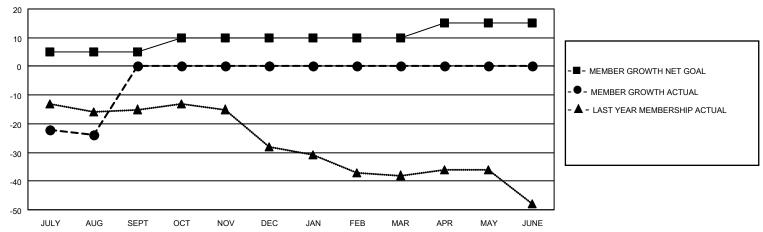

## GOALS AND ACTUAL MEMBERS CUMULATIVE

| DROPPED CLUBS: 1 |    | 3 CLUBS OF 34 ADDED 1 OR MORE | GENDER DISTRIBUTION             |              |     |
|------------------|----|-------------------------------|---------------------------------|--------------|-----|
|                  |    | NEW MEMBERS                   | MALE                            | 443 (61.53%) |     |
|                  |    | 1                             | FEMALE                          | 277 (38.47%) |     |
| DROPPED MEMBERS  |    |                               |                                 |              |     |
| DECEASED         | 3  | CLICK HERE FOR CUMULATIVE     | TOTAL FAMILY UNIT MEMBERS       |              | 151 |
| CLUB CANCELLED   | 16 | MEMBERSHIP DATA               |                                 |              |     |
| OTHER            | 9  |                               | FAMILY MEMBERS PAYING HALF DUES |              | 76  |
| TOTAL            | 28 |                               |                                 |              |     |